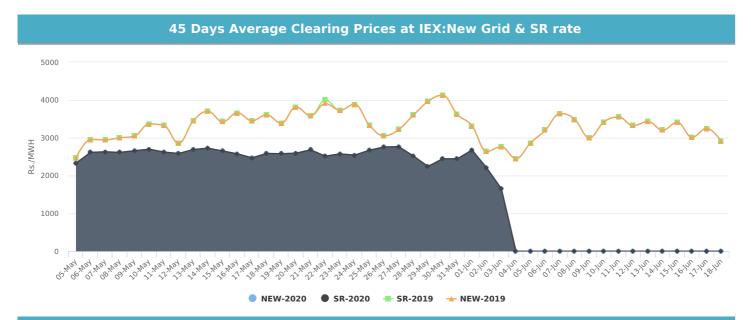

No Congestion has been reported by NLDC for DD 03.06.2020.





## Region wise top buyer and seller on Exchange

|        | 03-Jun-20  |       |           |      | 02-Jun-20  |       |           |      |  |
|--------|------------|-------|-----------|------|------------|-------|-----------|------|--|
| Region | Top Seller |       | Top Buyer |      | Top Seller |       | Top Buyer |      |  |
|        | Name       | MUs   | Name      | MUs  | Name       | MUs   | Name      | MUs  |  |
| NR     | -          | -     | -         | -    | up         | 15.00 | hp        | 2.00 |  |
| ER     | TUL        | 23.52 | WBSETCL   | 1.65 | TUL        | 12.00 | WBSETCL   | 1.65 |  |





# Region wise top Over Drawing & Under Drawing States

|        | 02-Jun-20    |       |                      |      | 01-Jun-20    |       |                |      |  |
|--------