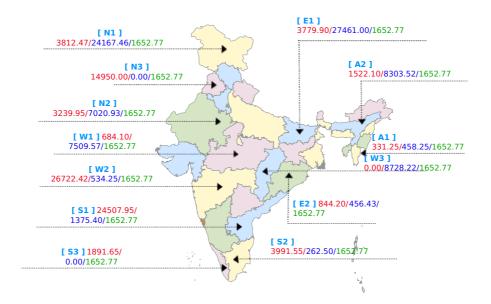

No Congestion has been reported by NLDC for DD 03.06.2020.





## Region wise top buyer and seller on Exchange

|        | 03-Jun-20  |       |           |      | 02-Jun-20  |       |           |      |  |
|--------|------------|-------|-----------|------|------------|-------|-----------|------|--|
| Region | Top Seller |       | Top Buyer |      | Top Seller |       | Top Buyer |      |  |
|        | Name       | MUs   | Name      | MUs  | Name       | MUs   | Name      | MUs  |  |
| NR     | -          | -     | -         | -    | up         | 15.00 | hp        | 2.00 |  |
| ER     | TUL        | 23.52 | WBSETCL   | 1.65 | TUL        | 12.00 | WBSETCL   | 1.65 |  |





# Region wise top Over Drawing & Under Drawing States

|        | 02-Jun-20    |       |                      |