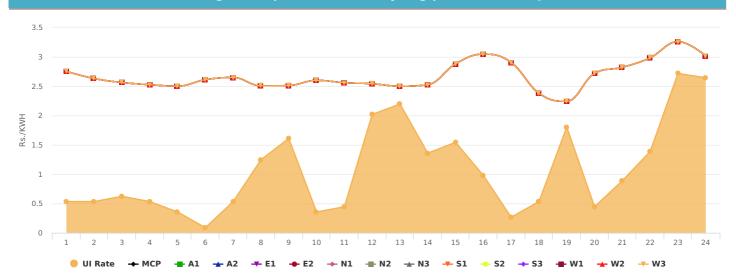

No Congestion has been reported by NLDC for DD 03.06.2020.





## Region wise top buyer and seller on Exchange

|        | 03-Jun-20  |       |           |      | 02-Jun-20  |       |           |      |  |
|--------|------------|-------|-----------|------|------------|-------|-----------|------|--|
| Region | Top Seller |       | Top Buyer |      | Top Seller |       | Top Buyer |      |  |
|        | Name       | MUs   | Name      | MUs  | Name       | MUs   | Name      | MUs  |  |
| NR     | -          | -     | -         | -    | up         | 15.00 | hp        | 2.00 |  |
| ER     | TUL        | 23.52 | WBSETCL   | 1.65 | TUL        | 12.00 | WBSETCL   | 1.65 |  |





# Region wise top Over Drawing & Under Drawing States

|        | 02-Jun-20    |       |                      |      | 01-Jun-20    |       |                |      |  |
|--------|--------------|-------|----------------------|------|--------------|-------|----------------|------|--|
| Region | Under Drawal |       | Over Drawal          |      | Under Drawal |       | Over Drawal    |      |  |
|        | State        | MUs   | State                | MUs  | State        | MUs   | State          | MUs  |  |
| NR     | Delhi        | -2.30 | J&K(UT) & Ladakh(UT) | 1.80 | Rajasthan    | -2.90 | Haryana        | 1.00 |  |
| WR     | Maharashtra  | -4.70 | Gujarat              | 3.70 | Maharashtra  | -4.80 | Gujarat        | 3.10 |  |
| SR     | Karnataka    | -3.90 | Kerala               | 0.