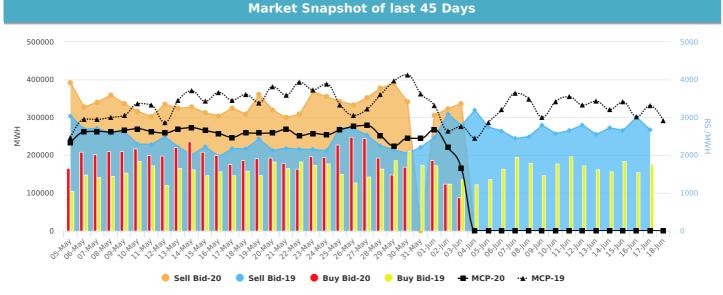

No Congestion has been reported by NLDC for DD 03.06.2020.





## Region wise top buyer and seller on Exchange

|        | 03-Jun-20  |       |           |      | 02-Jun-20  |       |           |      |  |
|--------|------------|-------|-----------|------|------------|-------|-----------|------|--|
| Region | Top Seller |       | Top Buyer |      | Top Seller |       | Top Buyer |      |  |
|        | Name       | MUs   | Name      | MUs  | Name       | MUs   | Name      | MUs  |  |
| NR     | -          | -     | -         | -    | up         | 15.00 | hp        | 2.00 |  |
| ER     | TUL        | 23.52 | WBSETCL   | 1.65 | TUL        | 12.00 | WBSETCL   | 1.65 |  |





# Region wise top Over Drawing & Under Drawing States

|        | 02-Jun-20    |       |                      |      | 01-Jun-20    |       |                |      |  |
|--------|-