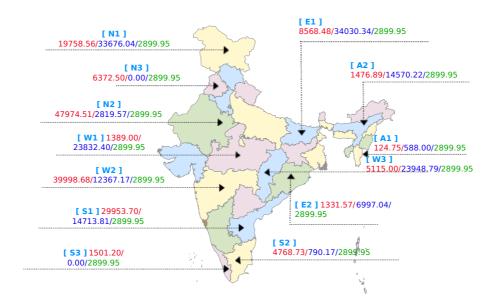

#### **Congestion Report**

| Corridor                                   | Max.ATC[MW]            |                        | Max[MW] |        | Energy[MUs] |        |
|--------------------------------------------|------------------------|------------------------|---------|--------|-------------|--------|
| Corridor                                   | Import                 | Export                 | Import  | Export | Import      | Export |
| NER to ER (Import) & ER to NER<br>(Export) | No Limits<br>Specified | No Limits<br>Specified | 0.00    | 144.00 | 1128.00     | 0.00   |