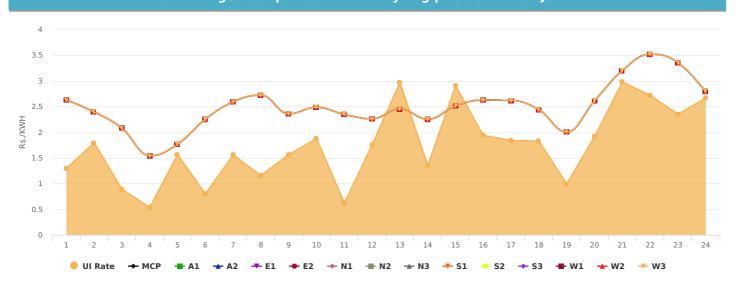

No Congestion has been reported by NLDC for DD 04.07.2020





### Region wise top buyer and seller on Exchange

|        | 04-Jul-20  |       |           |       | 03-Jul-20  |       |           |       |
|--------|------------|-------|-----------|-------|------------|-------|-----------|-------|
| Region | Top Seller |       | Top Buyer |       | Top Seller |       | Top Buyer |       |
|        | Name       | MUs   | Name      | MUs   | Name       | MUs   | Name      | MUs   |
| NR     | J&K LADAKH | 22.00 | PUNJAB    | 12.00 | J&K LADAKH | 17.00 | PUNJAB    | 12.00 |

## DSM charges comparison with daily avg price of IEX 02-Jul-20



# Region wise top Over Drawing & Under Drawing States

|        | 03-Jul-20    |       |             |      | 02-Jul-20    |       |             |      |  |
|--------|--------------|-------|-------------|------|--------------|-------|-------------|------|--|
| Region | Under Drawal |       | Over Drawal |      | Under Drawal |       | Over Drawal |      |  |
|        | State        | MUs   | State       | MUs  | State        | MUs   | State       | MUs  |  |
| NR     | Delhi        | -2.20 | UP          | 2.90 | Punjab       | -1.10 | UP          | 2.70 |  |
| WR     | Maharashtra  | -1.90 | Gujarat     | 2.10 | MP           | -1.20 | AMNSIL      | 0.90 |  |
| SR     | Tamil Nadu   | -2.80 | Telangana   | 0.90 | Tamil Nadu   | -3.50 | Kerala      | 0.60 |  |
| ER     | Jharkhand    | -2.