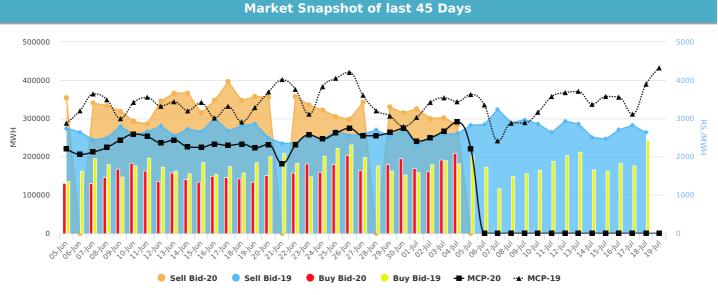

No Congestion has been reported by NLDC for DD 04.07.2020





### Region wise top buyer and seller on Exchange

|        | 04-Jul-20  |       |           |       | 03-Jul-20  |       |           |       |
|--------|------------|-------|-----------|-------|------------|-------|-----------|-------|
| Region | Top Seller |       | Top Buyer |       | Top Seller |       | Top Buyer |       |
|        | Name       | MUs   | Name      | MUs   | Name       | MUs   | Name      | MUs   |
| NR     | J&K LADAKH | 22.00 | PUNJAB    | 12.00 | J&K LADAKH | 17.00 | PUNJAB    | 12.00 |

## DSM charges comparison with daily avg price of IEX 02-Jul-20



# Region wise top Over Drawing & Under Drawing States

|        | 03-Jul-20    |       |             |      | 02-Jul-20    |       |             |      |  |
|--------|--------------|-------|-------------|------|----