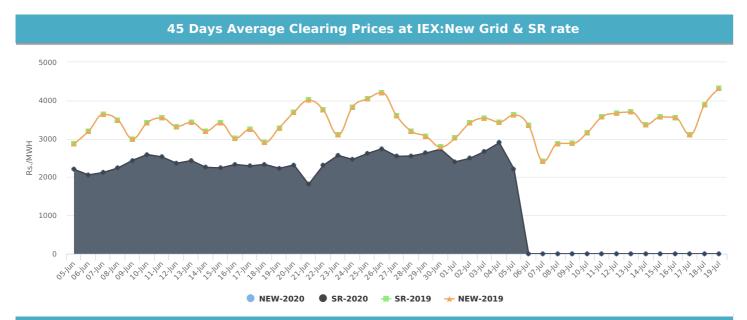

No Congestion has been reported by NLDC for DD 04.07.2020





### Region wise top buyer and seller on Exchange

|        | 04-Jul-20  |       |           |       | 03-Jul-20  |       |           |       |
|--------|------------|-------|-----------|-------|------------|-------|-----------|-------|
| Region | Top Seller |       | Top Buyer |       | Top Seller |       | Top Buyer |       |
|        | Name       | MUs   | Name      | MUs   | Name       | MUs   | Name      | MUs   |
| NR     | J&K LADAKH | 22.00 | PUNJAB    | 12.00 | J&K LADAKH | 17.00 | PUNJAB    | 12.00 |

## DSM charges comparison with daily avg price of IEX 02-Jul-20



# Region wise top Over Drawing & Under Drawing States

|        | 03-Jul-20    |       |             |      | 02-Jul-20    |       |             |      |  |
|--------|--------------|-------|-------------|------|--