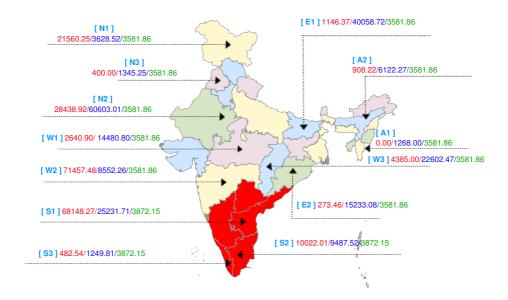

#### **Congestion Report**

| Corridor | Max.A               | Max[MW]             |        | Energy[MUs] |        |        |
|----------|---------------------|---------------------|--------|-------------|--------|--------|
|          | Import              | Export              | Import | Export      | Import | Export |
| 0        | No Limits Specified | No Limits Specified | 0.00   | 0.00        | 0.00   | 0.00   |