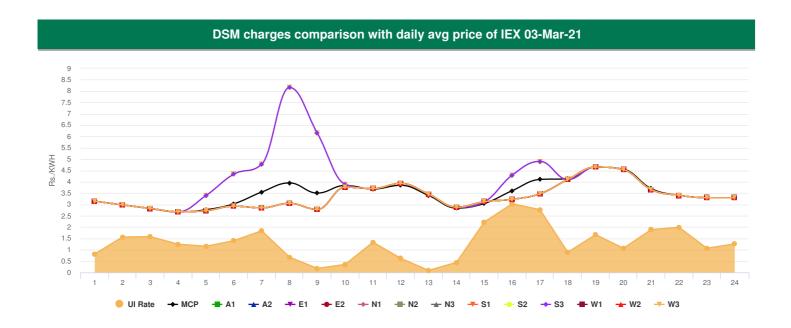

# **Region wise top Over Drawing & Under Drawing States**

|        | 04-Mar-21 |              |       |      | 03-Mar-21    |       |             |      |
|--------|-----------|--------------|-------|------|--------------|-------|-------------|------|
| Region | Under     | Under Drawal |       | ıl   | Under Drawal |       | Over Drawal |      |
|        | State     | MUs          | State | MUs  | State        | MUs   | State       | MUs  |
| NR     | 0         | 0.00         | 0     | 0.00 | Delhi        | -1.60 | Rajasthan   | 3.40 |
| NER    | -         | -            | -     | -    | Manipur      | -0.30 | Assam       | 0.40 |
| SR     | -         | -            | -     | -    | Tamil Nadu   | -3.10 | Telangana   | 0.30 |
| ER     | -         | -            | -     | -    | Odisha       | -1.60 | 0           | 0.00 |
| WR     | -         | -            | -     | -    | Maharashtra  | -3.20 | Gujarat     | 8.10 |