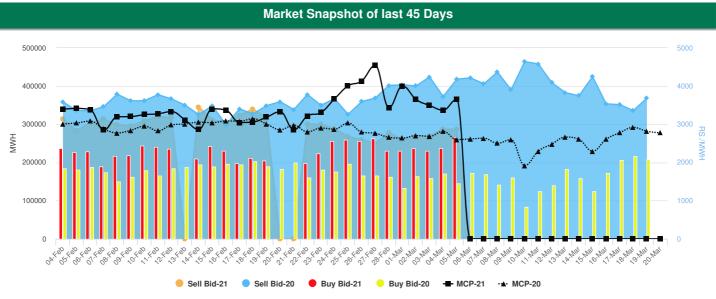

Congestion has been reported by NLDC in SR import for DD 05.03.2021 from 05:45-09:00 (Block No. 24-36) and 15:45-17:00 (Block No. 64-67) hours





### Region wise top buyer and seller on Exchange

|        | 05-Mar-21  |       |          |           |        | 04-Mar-21 |           |           |  |
|--------|------------|-------|----------|-----------|--------|-----------|-----------|-----------|--|
| Region | Top Seller |       | Top Buye | Top Buyer |        |           | Top Buyer | Top Buyer |  |
|        | Nam        | e MUs | Name     | MUs       | Name   | MUs       | Name      | MUs       |  |
| NR     | 0          | 0.00  | 0        | 0.00      | UPPCL  | 42.49     | RAJASTHAN | 12.25     |  |
| NER    | -          | -     | -        | -         | ASSAM  | 5.15      | ASSAM     | 0.88      |  |
| SR     | -          | -     | -        | -         | KPTCL  | 5.79      | TSTRANSCO | 52.45     |  |
| ER     | -          | -