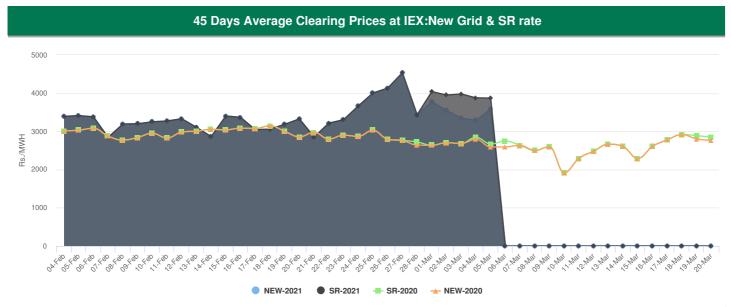

Congestion has been reported by NLDC in SR import for DD 05.03.2021 from 05:45-09:00 (Block No. 24-36) and 15:45-17:00 (Block No. 64-67) hours





### Region wise top buyer and seller on Exchange

|        | 05-Mar-21  |       |          |           |        | 04-Mar-21 |           |           |  |
|--------|------------|-------|----------|-----------|--------|-----------|-----------|-----------|--|
| Region | Top Seller |       | Top Buye | Top Buyer |        |           | Top Buyer | Top Buyer |  |
|        | Nam        | e MUs | Name     | MUs       | Name   | MUs       | Name      | MUs       |  |
| NR     | 0          | 0.00  | 0        | 0.00      | UPPCL  | 42.49     | RAJASTHAN | 12.25     |  |
| NER    | -          | -     | -        | -         | ASSAM  | 5.15      | ASSAM     | 0.88      |  |
| SR     | -          | -     | -        | -         | KPTCL  | 5.79      | TSTRANSCO | 52.45     |  |
| ER     | -          | -