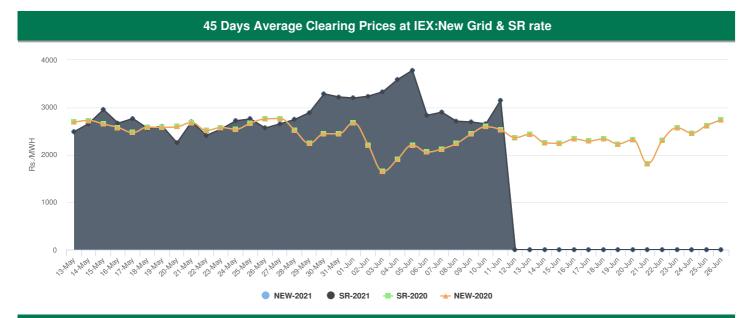

NO Congestion has been reported by NLDC for DD 11.06.2021





## Region wise top buyer and seller on Exchange

|        | 11-Jun-21 |                                |      |      | 10-Jun-21 |      |      |      |
|--------|-----------|--------------------------------|------|------|-----------|------|------|------|
| Region | Top S     | op Seller Top Buyer Top Seller |      |      | Top Buyer |      |      |      |
|        | Name      | MUs                            | Name | MUs  | Name      | MUs  | Name | MUs  |
| NR     | 0         | 0.00                           | 0    | 0.00 | 0         | 0.00 | 0    | 0.00 |



# Region wise top Over Drawing & Under Drawing States

|        | 10-Jun-21    |      |             |      | 09-Jun-21    |      |             |      |
|--------|--------------|------|-------------|------|--------------|------|--