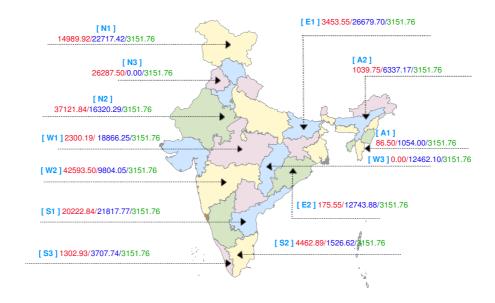

NO Congestion has been reported by NLDC for DD 11.06.2021





## Region wise top buyer and seller on Exchange

|        | 11-Jun-21 |                                |      |      | 10-Jun-21 |      |      |      |
|--------|-----------|--------------------------------|------|------|-----------|------|------|------|
| Region | Top S     | op Seller Top Buyer Top Seller |      |      | Top Buyer |      |      |      |
|        | Name      | MUs                            | Name | MUs  | Name      | MUs  | Name | MUs  |
| NR     | 0         | 0.00                           | 0    | 0.00 | 0         | 0.00 | 0    | 0.00 |



# Region wise top Over Drawing & Under Drawing States

|        | 10-Jun-21    |      |             |      | 09-Jun-21    |      |             |      |
|--------|------