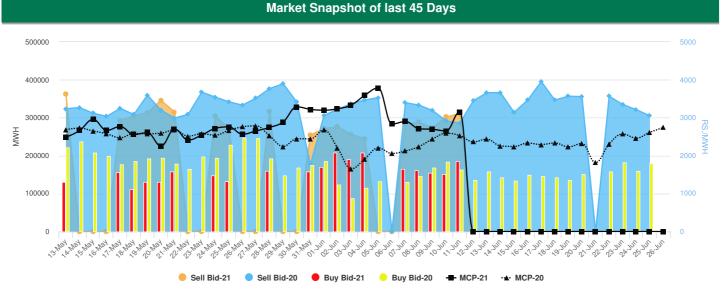

NO Congestion has been reported by NLDC for DD 11.06.2021





## Region wise top buyer and seller on Exchange

|        | 11-Jun-21 |                                |      |      | 10-Jun-21 |      |      |      |
|--------|-----------|--------------------------------|------|------|-----------|------|------|------|
| Region | Top S     | op Seller Top Buyer Top Seller |      |      | Top Buyer |      |      |      |
|        | Name      | MUs                            | Name | MUs  | Name      | MUs  | Name | MUs  |
| NR     | 0         | 0.00                           | 0    | 0.00 | 0         | 0.00 | 0    | 0.00 |



# Region wise top Over Drawing & Under Drawing States

|        | 10-Jun-21    |      |             |      | 09-Jun-21    |      |             |      |
|--------|--------------|------|-------------|------|--------------|------|----