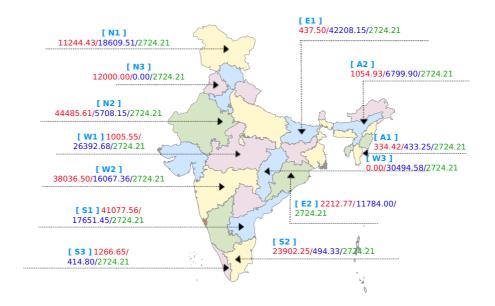

# Region wise top buyer and seller on Exchange

|        | 25-Sep-20  |       |           |       | 24-Sep-20  |       |           |       |
|--------|------------|-------|-----------|-------|------------|-------|-----------|-------|
| Region | Top Seller |       | Top Buyer |       | Top Seller |       | Top Buyer |       |
|        | Name       | MUs   | Name      | MUs   | Name       | MUs   | Name      | MUs   |
| NR     | PUNJAB     | 55.00 | HARYANA   | 56.00 | PUNJAB     | 56.00 | HARYANA   | 34.00 |

# Region wise top Over Drawing & Under Drawing States

|        | 24-Sep-20     |       |             |       | 23-Sep-20     |       |             |       |
|--------|---------------|-------|-------------|-------|---------------|-------|-------------|-------|
| Region | Under Drawal  |       | Over Drawal |       | Under Drawal  |       | Over Drawal |       |
|        | State         | MUs   | State       | MUs   | State         | MUs   | State       | MUs   |
| NR     | Uttar Pradesh | 78.00 | Haryana     | 45.00 | Uttar Pradesh | 56.00 | Haryana     | 55.00 |

## **Congestion Report**

| Corridor | Max.ATC[MW] |         | Max[MW] |        | Energy[MUs] |        |
|----------|-------------|---------|---------|--------|-------------|--------|
|          | Import      | Export  | Import  | Export | Import      | Export |
| NR-WR    | 4456.00     | 2355.00 | 445.00  | 234.00 | 23.00       | 45.00  |