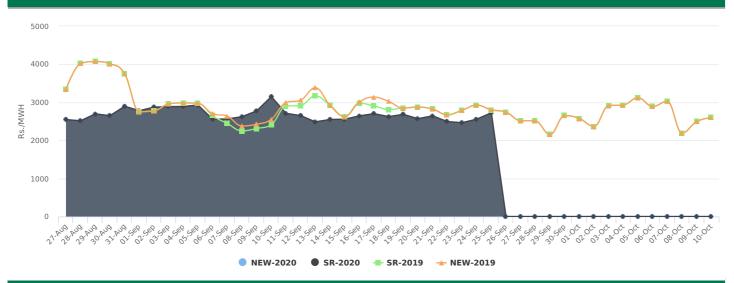

No Congestion has been reported by NLDC for DD 25.09.2020





## **Market Snapshot of last 45 Days**



# Region wise top buyer and seller on Exchange

|        | 25-Sep-20  |       |           |       | 24-Sep-20  |       |           |       |
|--------|------------|-------|-----------|-------|------------|-------|-----------|-------|
| Region | Top Seller |       | Top Buyer |       | Top Seller |       | Top Buyer |       |
|        | Name       | MUs   | Name      | MUs   | Name       | MUs   | Name      | MUs   |
| NR     | PUNJAB     | 55.00 | HARYANA   | 56.00 | PUNJAB     | 56.00 | HARYANA   | 34.00 |



# Region wise top Over Drawing & Under Drawing States

|        | 24-Sep-20     |       |             |       | 23-Sep-20     |       |             |       |
|--------|---------------|-------|-------------|-------|---------------|-------|--