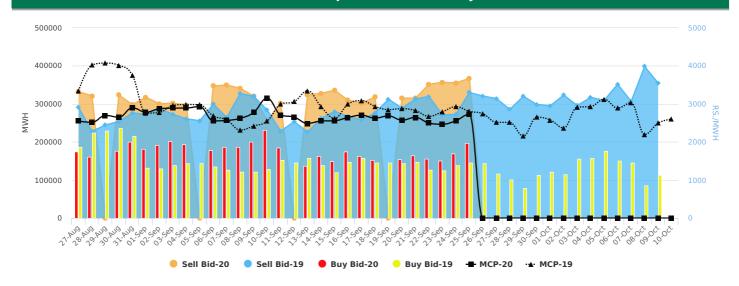

No Congestion has been reported by NLDC for DD 25.09.2020





## **Market Snapshot of last 45 Days**



# Region wise top buyer and seller on Exchange

|        | 25-Sep-20  |       |           |       | 24-Sep-20  |       |           |       |
|--------|------------|-------|-----------|-------|------------|-------|-----------|-------|
| Region | Top Seller |       | Top Buyer |       | Top Seller |       | Top Buyer |       |
|        | Name       | MUs   | Name      | MUs   | Name       | MUs   | Name      | MUs   |
| NR     | PUNJAB     | 55.00 | HARYANA   | 56.00 | PUNJAB     | 56.00 | HARYANA   | 34.00 |



# Region wise top Over Drawing & Under Drawing States

|        | 24-Sep-20     |       |             |       | 23-Sep-20     |       |             |       |
|--------|---------------|-------|-------------|-------|---------------|-------|-------------|-------|
| Region | Under Draw